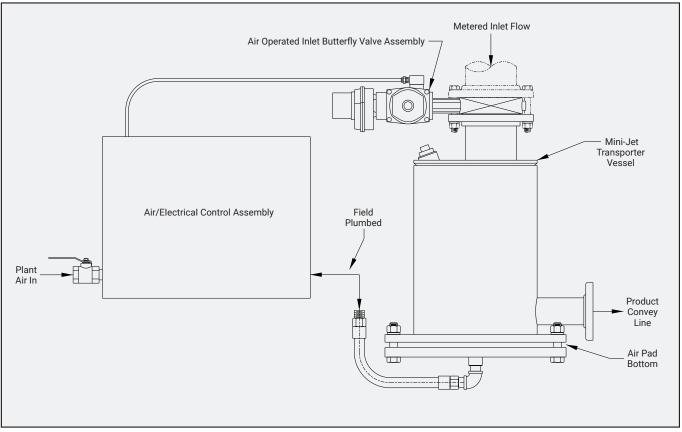

# MINI-JET TRANSPORTER

The Nol-Tec mini-Jet transporter is an affordable, low-maintenance system designed to pneumatically convey dry, flowable bulk materials.

### **STANDARD FEATURES:**

- · Designed for metered inlet flow
- Urethane encapsulated air pad bottom. Designed to fluidize the product ensuring conveyance
- Pre-assembled air and electrical controls
- · Suitable for indoor or outdoor service
- A.S.M.E. Section VIII with National Board registration

## **SPECIFICATIONS:**

- Vessel capacity: 1 cu. ft. or 3 cu. ft.
- Design pressure: 50 PSIG
- **Electrical:** Designed to meet customers requirements
- Temperature range: -20° F to +250° F