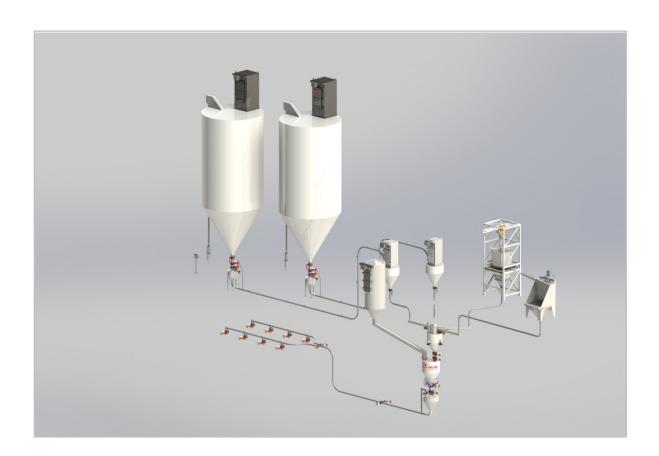

#### **OUR SOLUTIONS**

Nol-Tec designs and manufactures weighing and batching systems customized to meet our client's needs. Our systems are built utilizing proven scale and batching automation technology equipped with standard and proprietary features to maximize efficiency and productivity. We offer several concepts to meet your needs including gain-in-weight, loss-in-weight, liquid metering, batching, and continuous weighing.

# **Modular Testing Facility**

 We have a modular testing facility to replicate your process and prove the concept prior to purchase