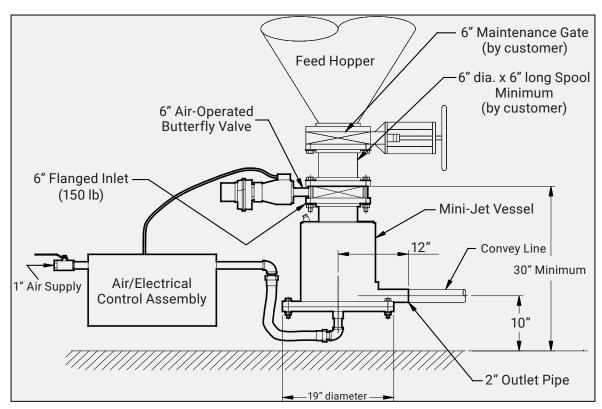

## MINI-JET TRANSPORTER

The Nol-Tec mini-Jet transporter is an affordable, low-maintenance system designed to pneumatically convey dry, flowable bulk materials.

## **STANDARD FEATURES:**

- Mounts to bottom of a silo, bin, or dust collector hopper
- Pre-assembled air and electrical controls
- NEMA 4 controls with adjustable (on/off) timers
- Six-inch butterfly valve inlet
- · Suitable for indoor or outdoor service
- A.S.M.E. Section VIII with National Board registration
- · Over Pressure Relief Valve

## **SPECIFICATIONS:**

Vessel capacity: 1ft 3"

• Weight: 350lbs

• Design pressure: 50 PSIG