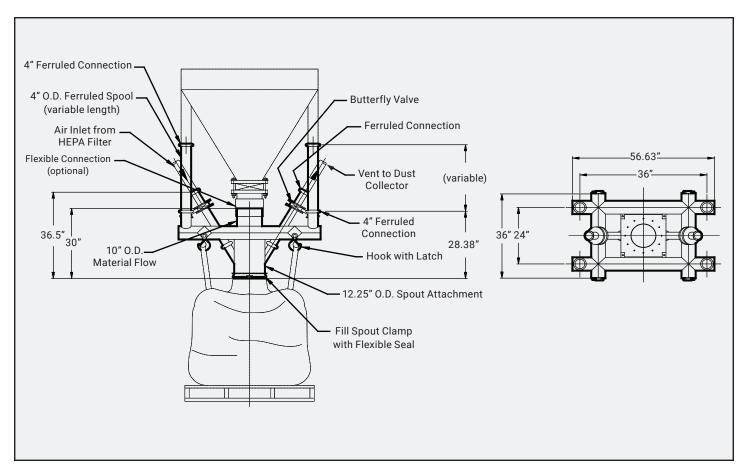

## USDA-ACCEPTED BULK BAG FILLER

The Nol-Tec USDA-accepted bulk bag filler is a safe and effective work station for volumetrically loading bulk bags in dry dairy or sanitary applications.

## **STANDARD FEATURES:**

- Heavy-duty 304 stainless steel construction
- Ra32 finish on product contact surfaces
- Leg-free design
- Hinged fill spout clamp
- Quick-clean design
- · Four hooks for manual bag hanging

## SPECIFICATIONS:

· Compressed air: Clean and dry at 80 PSIG minimum

## **OPTIONAL FEATURES:**

- Various fill spout diameters
- Scale base with controls to fill by weight
- Various spool lengths for elevation adjustment
- · Flexible connector
- Automated pneumatic and electrical controls
- Scale Deck